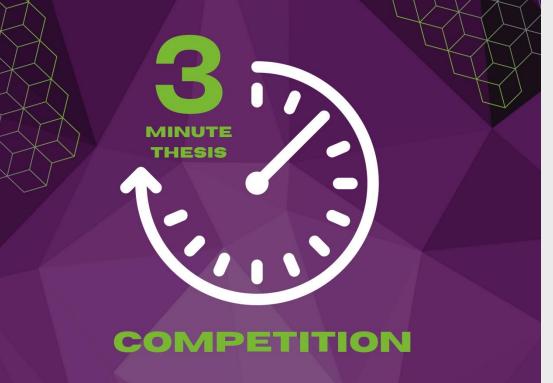

Musqueam post artist: Brent Sparrow Jr

Forestry Three Minute Thesis (3MT) Tuesday March 5 @ 2PM CAWP - 2916 (Case Room)

THE UNIVERSITY OF BRITISH COLUMBIA

THE UNIVERSITY OF BRITISH COLUMBIA Faculty of Forestry